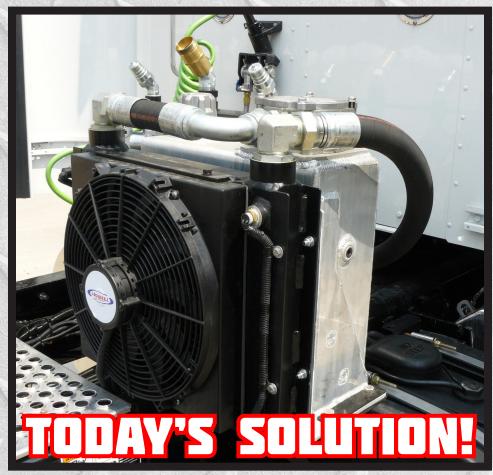

## SEVERE DUTY COOLER

- Improves cooling over competitive models by more than 200%
- Improves flow rates to 60 gallons per minute at a nominal pressure loss (restriction)
- Efficient 12vdc fans provide better air flow (better cooling)
- IP68 water proof fan and electrical connections
- 8 gallon tank capacity meets State vocational oil tank limits
- Light weight assembly weighs less than 100 lbs dry saving ~500 lbs
- All O-ring and JIC connections virtual leak-proof plumbing
- Large hose and fitting sizes for minimal pressure losses
- Custom tank and mounting configurations available
- Integrated cartridge-style filtration
- Built-in pressure protection for the cooler and filter against cold oil blockage and return line surges
- Electrical temperature sensors to monitor/operate the fans and system warnings