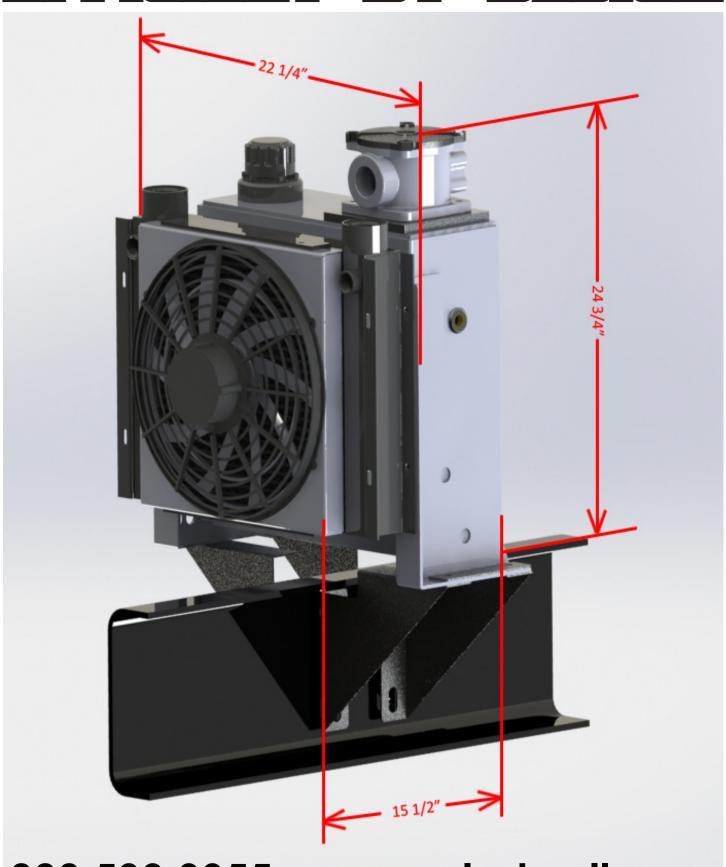

## SEVERE DUTY COOLER

- Improves cooling over competitive models by more than 200%
- Improves flow rates to 60 gallons per minute at a nominal pressure loss (restriction)
- Efficient 12vdc fans provide better air flow (better cooling)
- IP68 water proof fan and electrical connections
- 8 gallon tank capacity meets State vocational oil tank limits
- Light weight assembly weighs less than 100 lbs dry saving ~500 lbs
- All O-ring and JIC connections virtual leak-proof plumbing
- Large hose and fitting sizes for minimal pressure losses
- Custom tank and mounting configurations available
- Integrated cartridge-style filtration
- Built-in pressure protection for the cooler and filter against cold oil blockage and return line surges
- Electrical temperature sensors to monitor/operate the fans and system warnings